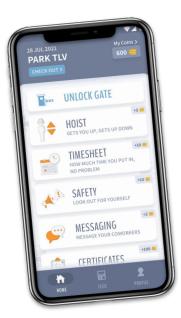

# **EMPOWER WORKERS.**

LOOK AHEAD

"The app helps me, I don't have to stand and wait for the hoist, I can call on the way to the hoist and the quy shows up."

- Oscar, Electrician working on ANDRES Construction project

#### **MANAGE THE HOIST**

Use the Genda app to call the Hoist, track usage data and reduce wait times.

#### TRACK IMPORTANT HOIST USAGE DATA

Track usage data and reduce wait times. Proven to be powerful in reducing conflicts and complaints about "waiting around to be picked up".