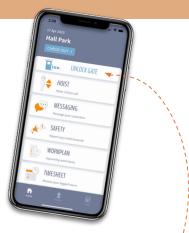

# **SEEING IS KNOWING.**

DASHBOARD

TRADES LAST SEEN

ONGOING TASKS

SEE WHO'S ON SITE.

SEE WHERE THEY ARE.

SEE WHAT THEY ARE DOING.

WORKER CENTERED TECHNOLOGY

# **EMPOWER WORKERS.**

LOOK AHEAD

"The app helps me, I don't have to stand and wait for the hoist, I can call on the way to the hoist and the quy shows up."

- Oscar, Electrician working on ANDRES Construction project