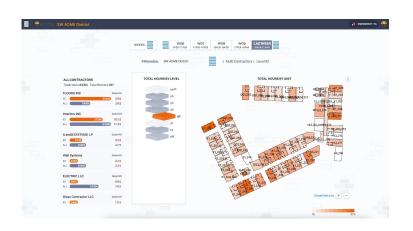

#### **SUB HEAD COUNTS**

Accurate trade numbers without having to walk all over your site or rely on incomplete reports.

#### **SUB WORK DURATIONS**

Keep a record of each trade's time on site, per unit, or floor. Understand turnover and measure productivity.