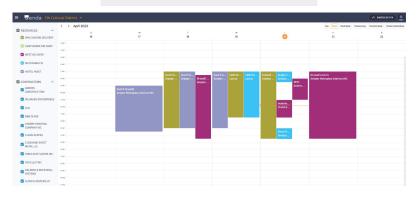

### **SCHEDULING**

**RESOURCE SCHEDULING** 

**APPROVAL WORKFLOWS** 

AUTOMATE YOUR JOB SITE.

### **RESOURCE SCHEDULING**

### **RESOURCE SCHEDULING**

Calendar based scheduling. Get real time notifications on deliveries. Approve bookings.