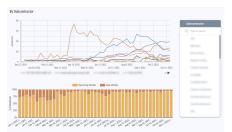

.**

















LOOK AHEAD







"The app helps me, I don't have to stand and wait for the hoist, I can call on the way to the hoist and the quy shows up."

- Oscar, Electrician working on ANDRES Construction project

















### **INCREASE SITE SAFETY.**





# DIGITAL SAFETY ORIENTATIONS

Mobile, customizable safety orientation and JHAs.



#### **DIGITAL JHA/JSA**

Gather signatures by person or team from their phones, sent to you digitally through the app.



## SITE-WIDE MESSAGING TOOL

Automated weather notifications, safety alerts, in-app trade communications.



#### **SEVERE WEATHER ALERTS**

Send safety alerts to workers on site, in specific locations or teams.















#### BECOME A DATA-POWERED MACHINE

# MAKE DATA DRIVEN DECISIONS.

#### SITE HEATMAPS +





#### **SUB HEAD COUNTS**

Accurate trade numbers without having to walk all over your site or rely on incomplete reports.

#### **SUB WORK DURATIONS**

Keep a record of each trade's time on site, per unit, or floor. Understand turnover and measure productivity.

















# **SMARTEN UP YOUR JOB SITE.**



#### **CONTROLLED ACCESS**

Use the Genda app to open turnstiles or other access control points.

#### **SCHEDULE RESOURCES**

Reduce conflicts and whiteboard messes, reserve and approve deliveries, hoists, cranes and more from your phone.

















# **SMARTEN UP YOUR JOB SITE.**

#### **MANAGE THE HOIST**

Use the Genda app to call the Hoist, track usage data and reduce wait times.







#### TRACK IMPORTANT HOIST USAGE DATA

Track usage data and reduce wait times. Prov