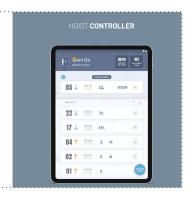

### **SCHEDULING**

**RESOURCE SCHEDULING** 

**APPROVAL WORKFLOWS** 

AUTOMATE YOUR JOB SITE.

### **RESOURCE SCHEDULING**

### **RESOURCE SCHEDULING**

Calendar based scheduling. Get real time notifications on deliveries. Approve bookings.

#### **SCHEDULE RESOURCES**

Reduce conflicts and whiteboard messes, reserve and approve deliveries, hoists, cranes and more from your phone.