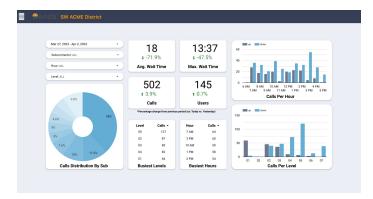

#### BECOME A DATA-POWERED MACHINE

# MAKE DATA DRIVEN DECISIONS.

#### SITE HEATMAPS +

#### **SUB HEAD COUNTS**

Accurate trade numbers without having to walk all over your site or rely on incomplete reports.

#### **SUB WORK DURATIONS**

Keep a record of each trade's time on site, per unit, or floor. Understand turnover and measure productivity.