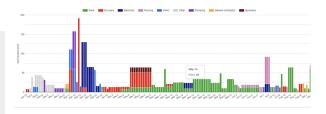

# MAKE DATA DRIVEN DECISIONS.

#### **SUB HEAD COUNTS**

Accurate trade numbers without having to walk all over your site or rely on incomplete reports.

#### **SUB WORK DURATIONS**

Keep a record of each trade's time on site, per unit, or floor. Understand turnover and measure productivity.