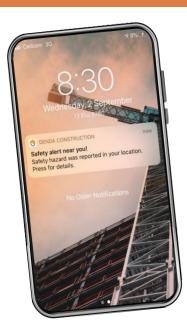

## SITE-WIDE MESSAGING TOOL

Automated weather notifications, safety alerts, in-app trade communications.

#### **SEVERE WEATHER ALERTS**

Send safety alerts to workers on site, in specific locations or teams.